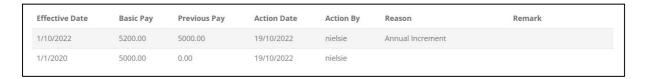

#### **VIEW SALARY PROGRESSION:**

Once clicked, you will see the salary progression page, wherein you can see the effectivity date of your salary as well as any changes and when it was done.