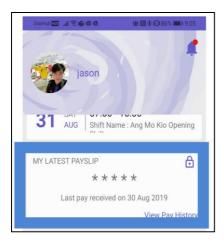

## **Justlogin Dashboard Interface**

My latest payslip allows the user to see their pay. User can click on **View Pay History** to see past payslips