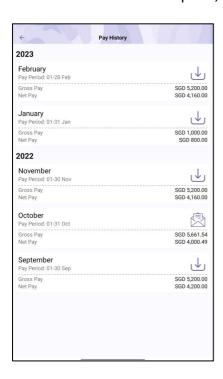

## **Pay History**

The user can see and download their past payslips via

When user clicks on this option, the app will display this:

If the user wishes to download their payslips, they can click on the icon on the month they want to download.

Once the app completes the download, the icon will turn into To see the downloaded file, user can click on the icon and the app will show a preview of the payslip.

| Nielsie Test                               |           | Strictly F         | rivate & Co                        | onfidential                     |                 |  |
|--------------------------------------------|-----------|--------------------|------------------------------------|---------------------------------|-----------------|--|
|                                            |           |                    |                                    |                                 |                 |  |
| SALARY ADVICE FROM 01/00<br>Department Mon |           | 5/2823             |                                    | Staff Name & Address<br>nielsie |                 |  |
|                                            |           |                    |                                    | Hanaper                         |                 |  |
| Pay Period: Mon                            |           |                    |                                    | Employee ID :                   |                 |  |
| Pay Mode: Bank                             |           |                    |                                    | \$75079350                      |                 |  |
| Payment Date: 29/0                         | 2/2023    |                    |                                    | SINGAPORE                       |                 |  |
|                                            |           |                    |                                    |                                 |                 |  |
| DESCRIPTION                                | DOITIONS  |                    | DESCRIPTION                        | DEDUCTIONS                      | AMOUNT          |  |
| DESCRIPTION<br>Basic Pay:                  | _         | AMOUNT<br>5.200.00 | Employee CP                        |                                 | AMOUNT<br>1,040 |  |
|                                            |           |                    |                                    |                                 |                 |  |
| Total Add                                  | Rions SGD | 5,290,00           |                                    | Total Deductions SGD            | 1.04            |  |
|                                            |           |                    |                                    | Net Income SGD                  | 4,19            |  |
| EMPLOYER'S CPF CONTRIB                     | IUTION:   | SGD                | 884.00                             |                                 |                 |  |
| YTD EMPLOYER CPF CONTI                     | RESUTION: | 560                | 1,054.00                           | YTO EMPLOYEE CPF CONTRIBUTION:  | SGD 1,24        |  |
|                                            | This      |                    | rated payslip.<br>et, #01, Singapo | No signature is required.       |                 |  |