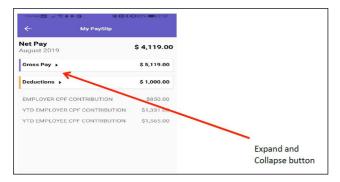

# How to access payslip

Step 1: Click on + button as shown below:

Step 3: The following screen will appear. To see more details, click on the expand and collapse button.