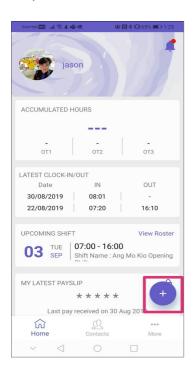

## **Justlogin Dashboard Interface**

My latest payslip allows the user to see their pay. User can click on **View Pay History** to see past payslips

# How to access payslip

Step 1: Click on + button as shown below:

Step 3: The following screen will appear. To see more details, click on the expand and collapse button.