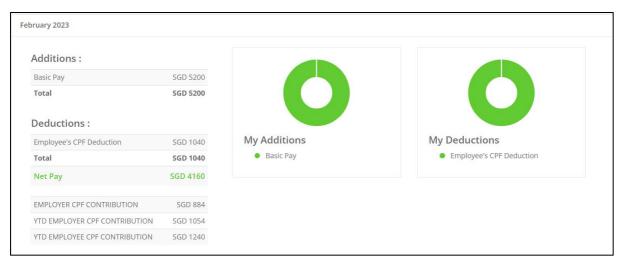

This will bring you to another page, where you can see your salary details for that month.

Step 5: To download, click on

below the salary information.

Step 6: The system will then download a PDF copy of the Payslip on the computer.