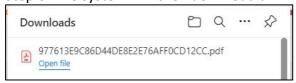

This will bring you to another page, where you can see your salary details for that month.

Step 5: To download, click on

below the salary information.

Step 6: The system will then download a PDF copy of the Payslip on the computer.

## **VIEWING and DOWNLOADING PAYROLL YEARLY REPORT**

This is a report of your salary for the chosen year, broken down into each month.

Step 2: Indicate the Year that you want to generate the report for and click on GO

Step 3: Once you can view the report, you can save it in your computer by click on

Step 4: Choose what type of file you would like to save it as

Step 6: The system will download the file based on the file format chosen.