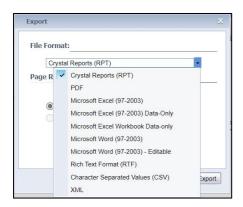

Step 3: Once you can view the report, you can save it in your computer by click on

Step 4: Choose what type of file you would like to save it as

Step 6: The system will download the file based on the file format chosen.